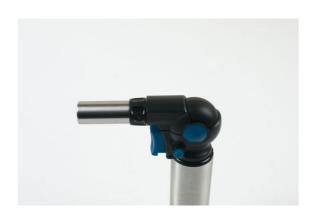

## **Additional Information**

- Flexible head butane torch with a choice of 3 operating angles: 90°, 135° & 180° allows easy adjustment to the optimal working position.
- · Adjustable air intake hole for a hard or soft flame. Ideal for a wide range of soldering, brazing & heat shrinking jobs.
- · Piezo ignition allows torch to be lit at any angle.
- Integrated stand, stainless steel grip and safety locking mechanism. Trigger/side lock button for continuous use.
- Uses butane lighter gas or propane mixture (30ml capacity). Temperature range up to 1300°C. CE & UKCA compliant.