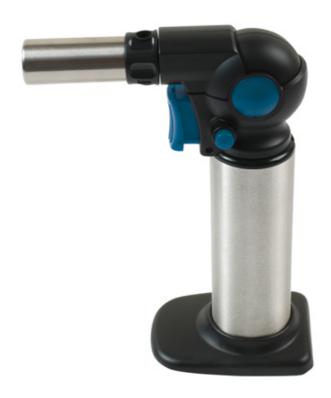

## **Butane Torch - Flexible Head**

Butane gas torch with flexible head and two heat level settings. The flexible head offers three operating positions (90°, 135° & 180°) which are adjusted and secured using a click lock mechanism for quick, reliable set up. Features a stainless steel grip with pistol trigger for comfort and ease of use. Comes with some important safety features including a child resistant safety catch and auto turn off when the trigger is released. A quality tool designed for consistent and reliable service.

## **Additional Information**

- Flexible head butane torch with a choice of 3 operating angles: 90°, 135° & 180° allows easy adjustment to the optimal working position.
- · Adjustable air intake hole for a hard or soft flame. Ideal for a wide range of soldering, brazing & heat shrinking jobs.
- · Piezo ignition allows torch to be lit at any angle.
- Integrated stand, stainless steel grip and safety locking mechanism. Trigger/side lock button for continuous use.
- Uses butane lighter gas or propane mixture (30ml capacity). Temperature range up to 1300°C. CE & UKCA compliant.