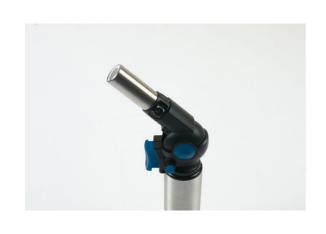

## **Butane Torch - Flexible Head**

Butane gas torch with flexible head and two heat level settings. The flexible head offers three operating positions (90°, 135° & 180°) which are adjusted and secured using a click lock mechanism for quick, reliable set up. Features a stainless steel grip with pistol trigger for comfort and ease of use. Comes with some important safety features including a child resistant safety catch and auto turn off when the trigger is released. A quality tool designed for consistent and reliable service.

## **Additional Information**

- Flexible head butane torch with a choice of 3 operating angles: 90°, 135° & 180° allows easy adjustment to the optimal working position.
- · Adjustable air intake hole for a hard or soft flame. Ideal for a wide range of soldering, brazing & heat shrinking jobs.
- · Piezo ignition allows torch to be lit at any angle.
- Integrated stand, stainless steel grip and safety locking mechanism. Trigger/side lock button for continuous use.
- Uses butane lighter gas or propane mixture (30ml capacity). Temperature range up to 1300°C. CE & UKCA compliant.