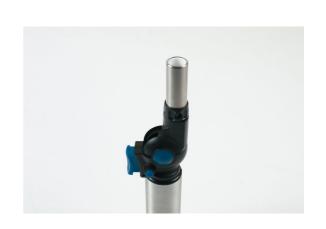

## **Butane Torch - Flexible Head**

Butane gas torch with flexible head and two heat level settings. The flexible head offers three operating positions (90°, 135° & 180°) which are adjusted and secured using a click lock mechanism for quick, reliable set up. Features a stainless steel grip with pistol trigger for comfort and ease of use. Comes with some important safety features including a child resistant safety catch and auto turn off when the trigger is released. A quality tool designed for consistent and reliable service.

## **Additional Information**

- Flexible head butane torch with a choice of 3 operating angles: 90°, 135° & 180° allows easy adjustment to the optimal working position.
- · Adjustable air intake hole for a hard or soft flame. Ideal for a wide range of soldering, brazing & heat shrinking jobs.
- · Piezo ignition allows torch to be lit at any angle.
- Integrated stand, stainless steel grip and safety locking mechanism. Trigger/side lock button for continuous use.
- Uses butane lighter gas or propane mixture (30ml capacity). Temperature range up to 1300°C. CE & UKCA compliant.