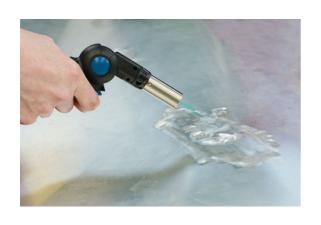

## **Additional Information**

- Flexible head butane torch with a choice of 3 operating angles: 90°, 135° & 180° allows easy adjustment to the optimal working position.
- · Adjustable air intake hole for a hard or soft flame. Ideal for a wide range of soldering, brazing & heat shrinking jobs.
- · Piezo ignition allows torch to be lit at any angle.
- Integrated stand, stainless steel grip and safety locking mechanism. Trigger/side lock button for continuous use.
- Uses butane lighter gas or propane mixture (30ml capacity). Temperature range up to 1300°C. CE & UKCA compliant.