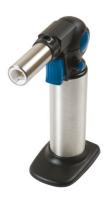

## **Butane Torch - Flexible Head**

Butane gas torch with flexible head and two heat level settings. The flexible head offers three operating positions (90°, 135° & 180°) which are adjusted and secured using a click lock mechanism for quick, reliable set up. Features a stainless steel grip with pistol trigger for comfort and ease of use. Comes with some important safety features including a child resistant safety catch and auto turn off when the trigger is released. A quality tool designed for consistent and reliable service.

## **Additional Information**

- Flexible head butane torch with a choice of 3 operating angles: 90°, 135° & 180° allows easy adjustment to the optimal working position.
- · Adjustable air intake hole for a hard or soft flame. Ideal for a wide range of soldering, brazing & heat shrinking jobs.
- · Piezo ignition allows torch to be lit at any angle.
- Integrated stand, stainless steel grip and safety locking mechanism. Trigger/side lock button for continuous use.
- Uses butane lighter gas or propane mixture (30ml capacity). Temperature range up to 1300°C. CE & UKCA compliant.