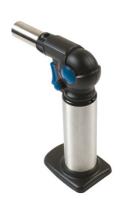

## **Butane Torch - Flexible Head**

Butane gas torch with flexible head and two heat level settings. The flexible head offers three operating positions (90°, 135° & 180°) which are adjusted and secured using a click lock mechanism for quick, reliable set up. Features a stainless steel grip with pistol trigger for comfort and ease of use. Comes with some important safety features including a child resistant safety catch and auto turn off when the trigger is released. A quality tool designed for consistent and reliable service.

## **Additional Information**

- Flexible head butane torch with a choice of 3 operating angles: 90°, 135° & 180° allows easy adjustment to the optimal working position.
- · Adjustable air intake hole for a hard or soft flame. Ideal for a wide range of soldering, brazing & heat shrinking jobs.
- · Piezo ignition allows torch to be lit at any angle.
- Integrated stand, stainless steel grip and safety locking mechanism. Trigger/side lock button for continuous use.
- Uses butane lighter gas or propane mixture (30ml capacity). Temperature range up to 1300°C. CE & UKCA compliant.